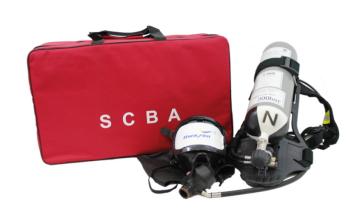

#### Product description

The SCBA (Self Contained Breathing Apparatus) is a self-contained breathing apparatus, with a six liter volume steel cylinder, positive pressure. This self-contained breating respirator is used by fire-fighters and emergency rescuers.

The full package includes a steel cylinder, full face mask, back strap, supply valve, alarm whistle, pressure reducer and completely packed in a carrying bag. The alarm pressure is set at 46 Mpa.