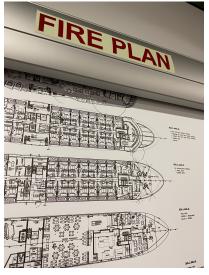

### Product description

The Rolalux VH01 Rolldown Cassette gives you the opportunity to store 1 up to 3 different plans in the space. It is required that the general arrangement plans are kept up-to-date. Because of this, the VH01 Rolldown allows for easy replacement of the plans.

You can simply remove and replace all three plans in the Rolldown system easily. Safety and evacuation plans should be permanently available to support the captain and officers on ships above 20 meters.