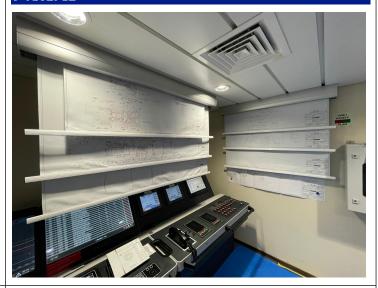

### Product description

The Rolalux VH01 Rolldown Cassette gives you the opportunity to store 1 up to 3 different plans in the space. It is required that the general arrangement plans are kept up-to-date. Because of this, the VH01 Rolldown allows for easy replacement of the plans.

You can simply remove and replace all three plans in the Rolldown system easily. Safety and evacuation plans should be permanently available to support the captain and officers on ships above 20 meters.