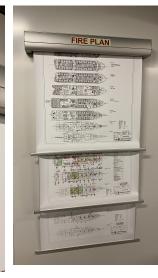

### Product description

The Rolalux VH01 Rolldown Cassette gives you the opportunity to store 1 up to 3 different plans in the space. It is required that the general arrangement plans are kept up-to-date. Because of this, the VH01 Rolldown allows for easy replacement of the plans.

You can simply remove and replace all three plans in the Rolldown system easily. Safety and evacuation plans should be permanently available to support the captain and officers on ships above 20 meters.

#### **Dimensions**

Art.no: RDCA0

Rolldown Cassette Size: 1000 x 125 x 130 mm

Special Rolldown options are available Extra wide or multiple combinations can be handmade upon request

Material: aluminum anodized